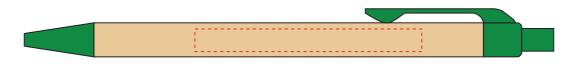

# **Approval Proof**

Print Area: 60mm x 6mm

### **Product Colour**

Natural Colour

Green

Recycled Cardboard Ballpoint Pen 137mm x 9mm Branding Method: Pad Printed

## Logo Size